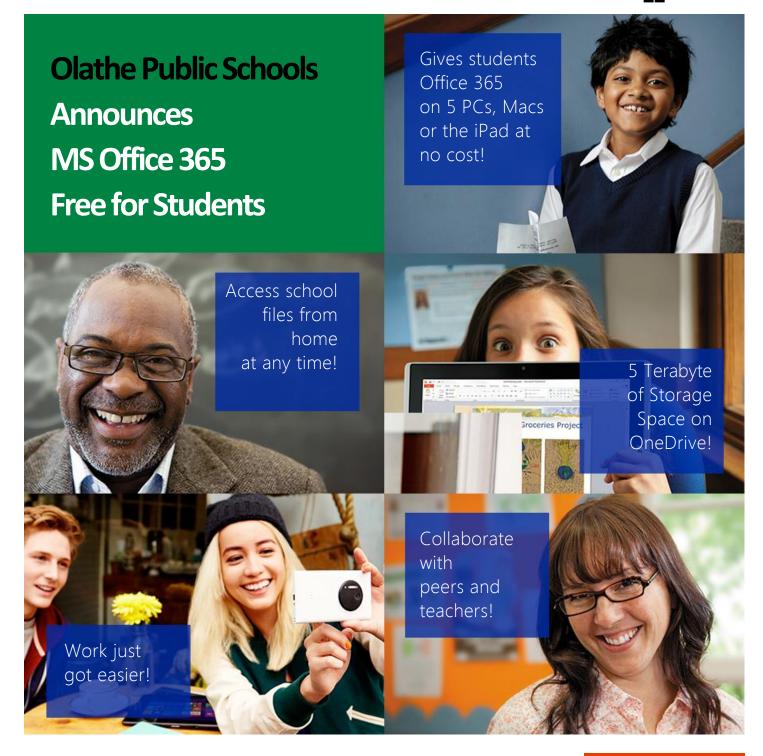

With Microsoft Office 365, all students get free, world-class tools that make it easier to collaborate, interact with teachers and peers, and build their technical skills.

Boost your technical proficiency!

## Office 365 Benefits:

- Collaborate without boundaries online and offline to more easily share resources, jointly use curriculum and assignments, and communicate across device types.
- Work is stored in a safe, school-managed environment.

## Office 365 / OneDrive for Business Features:

## Here are the details:

- All students get Office 365 and OneDrive with 5 Terabyte of online (cloud) storage at no cost.
- **OneDrive for Business** includes 5 terabyte (TB) per user, for work files and Office 365 Online for browser-based, real-time co-authoring.
- Office 365 benefits let students install the latest version of Office on up to 5 PCs or Macs\* and on other mobile devices, including Windows tablets, iPads, iPhones, and Android Phones.